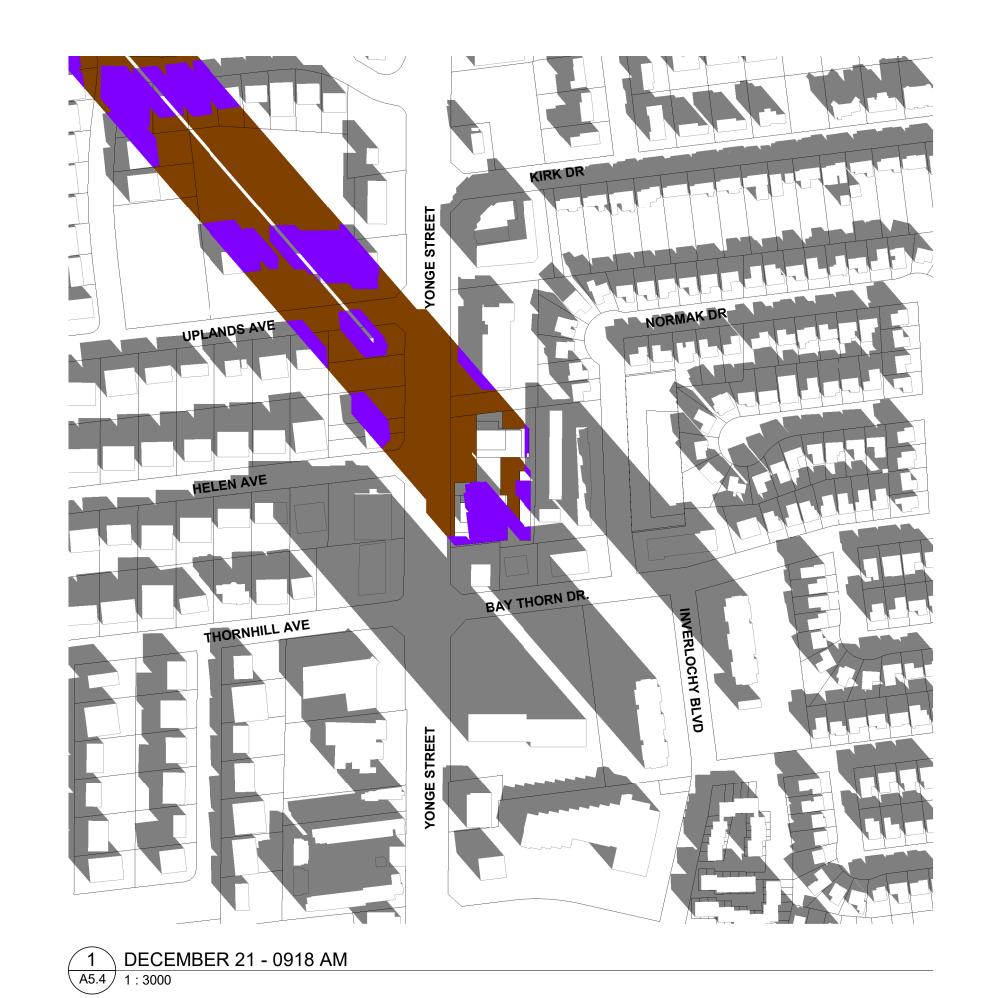

EXISTING CONTEXT SHADOW

PROPOSED DEVELOPMENT

PROPOSED DEVELOPMENT SHADOW / EXISTING CONTEXT SHADOW OVERLAP

SHADOW STUDY LEGEND

SHADOW

67 Lesmill Road Toronto, ON, M3B 2T8 T 416 425 2222 turnerfleischer.com