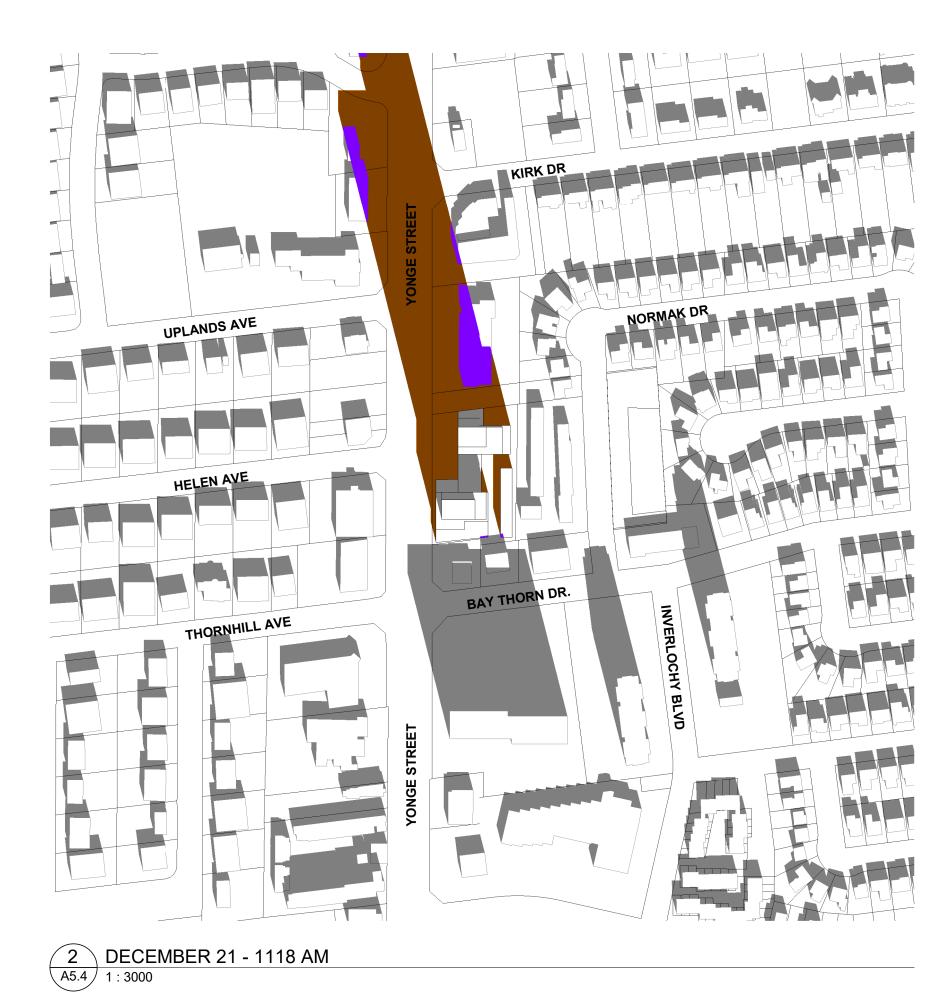

3 DECEMBER 21 - 1318 PM A5.4 1:3000

4 DECEMBER 21 - 1518 PM A5.4 1:3000

TURNER FLEISCHER

This drawing, as an instrument of service, is provided by and is the property of Turner Fleischer Architects Inc. The contractor must verify and accept responsibility for all dimensions and conditions on site and must notify Turner Fleischer Architects Inc. of any variations from the supplied information. This drawing is not to be scaled. The architect is not responsible for the accuracy of survey, structural, mechanical, electrical, etc., information shown on this drawing. Refer to the appropriate consultant's drawings before proceeding with the work. Construction must conform to applicable codes and requirements of authorities having jurisdiction. The contractor working from drawings not specifically marked 'For Construction' must assume full responsibility and bear costs for any corrections or damages resulting from his work.

EXISTING CONTEXT SHADOW

PROPOSED DEVELOPMENT

PROPOSED DEVELOPMENT SHADOW / EXISTING CONTEXT SHADOW OVERLAP

SHADOW STUDY LEGEND

SHADOW

67 Lesmill Road Toronto, ON, M3B 2T8 T 416 425 2222 turnerfleischer.com