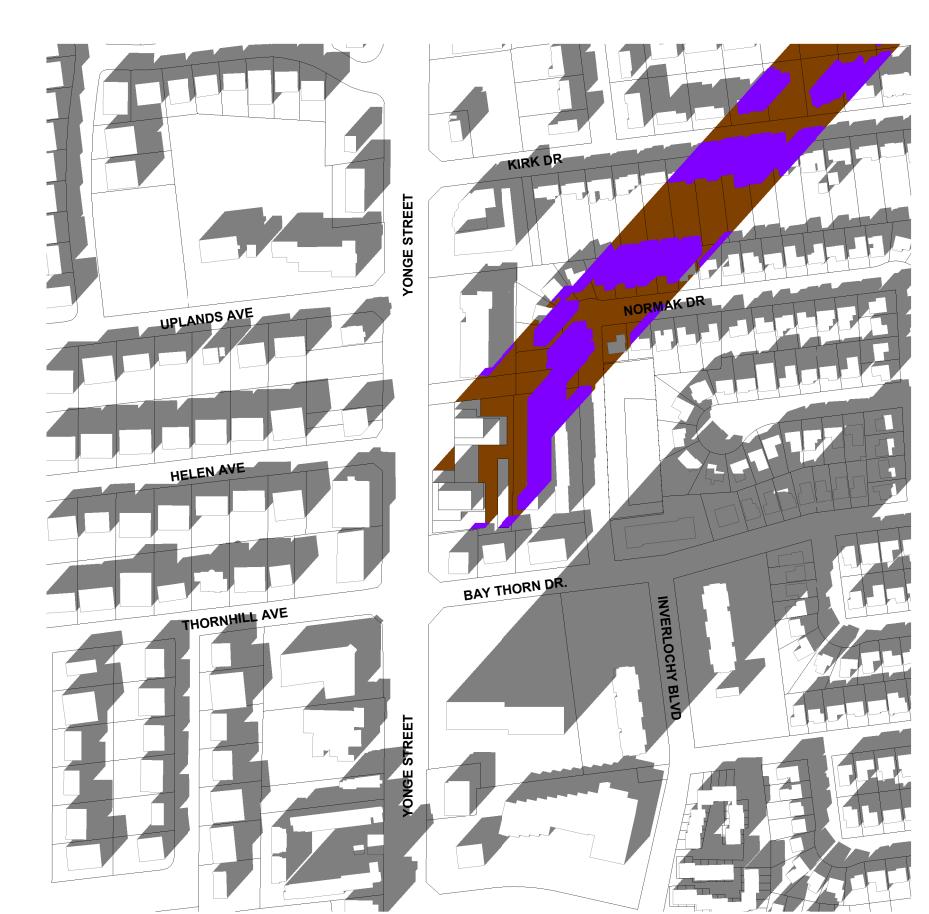

3 DECEMBER 21 - 1318 PM A5.4 1:3000

4 DECEMBER 21 - 1518 PM A5.4 1:3000

TURNER FLEISCHER

This drawing, as an instrument of service, is provided by and is the property of Turner Fleischer Architects Inc. The contractor must verify and accept responsibility for all dimensions and conditions on site and must notify Turner Fleischer Architects Inc. of any variations from the supplied information. This drawing is not to be scaled. The architect is not responsible for the accuracy of survey, structural, mechanical, electrical, etc., information shown on this drawing. Refer to the appropriate consultant's drawings before proceeding with the work. Construction must conform to applicable codes and requirements of authorities having jurisdiction. The contractor working from drawings not specifically marked 'For Construction' must assume full responsibility and bear costs for any corrections or damages resulting from his work.

EXISTING CONTEXT SHADOW

PROPOSED DEVELOPMENT

PROPOSED DEVELOPMENT SHADOW / EXISTING CONTEXT SHADOW OVERLAP

SHADOW STUDY LEGEND

SHADOW

67 Lesmill Road Toronto, ON, M3B 2T8 T 416 425 2222 turnerfleischer.com