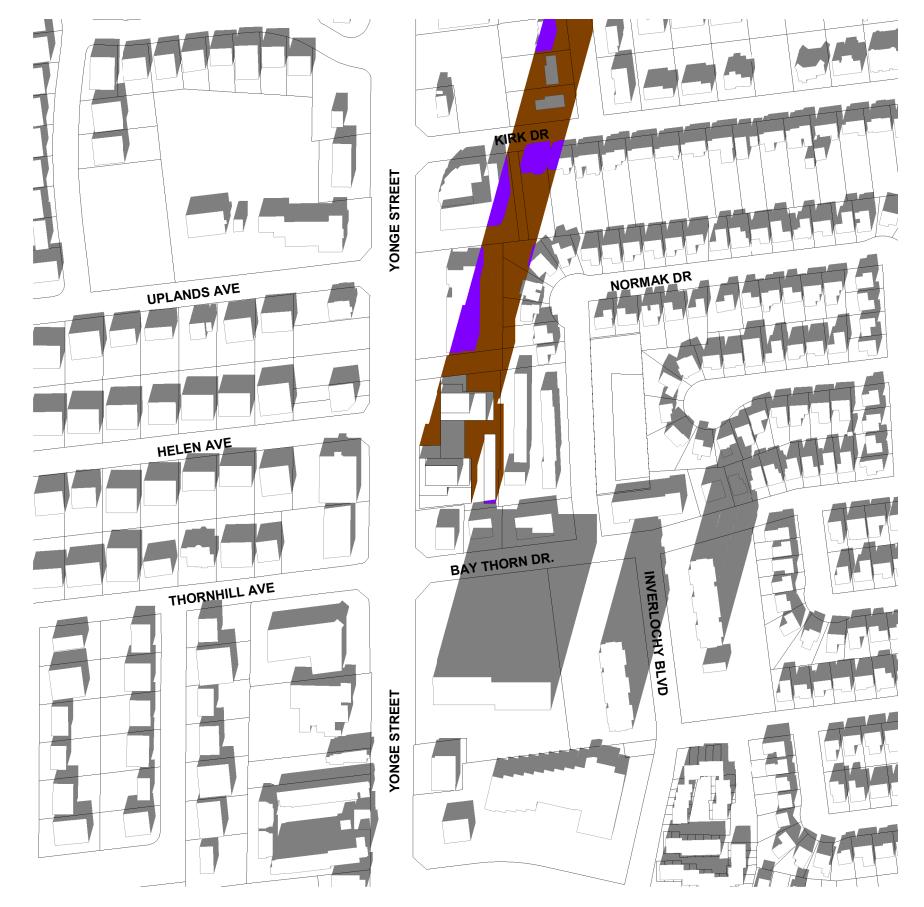

3 DECEMBER 21 - 1318 PM A5.4 1:3000

4 DECEMBER 21 - 1518 PM A5.4 1:3000

TURNER FLEISCHER

This drawing, as an instrument of service, is provided by and is the property of Turner Fleischer Architects Inc. The contractor must verify and accept responsibility for all dimensions and conditions on site and must notify Turner Fleischer Architects Inc. of any variations from the supplied information. This drawing is not to be scaled. The architect is not responsible for the accuracy of survey, structural, mechanical, electrical, etc., information shown on this drawing. Refer to the appropriate consultant's drawings before proceeding with the work. Construction must conform to applicable codes and requirements of authorities having jurisdiction. The contractor working from drawings not specifically marked 'For Construction' must assume full responsibility and bear costs for any corrections or damages resulting from his work.

EXISTING CONTEXT SHADOW

PROPOSED DEVELOPMENT

PROPOSED DEVELOPMENT SHADOW / EXISTING CONTEXT SHADOW OVERLAP

SHADOW STUDY LEGEND

SHADOW

67 Lesmill Road Toronto, ON, M3B 2T8 T 416 425 2222 turnerfleischer.com