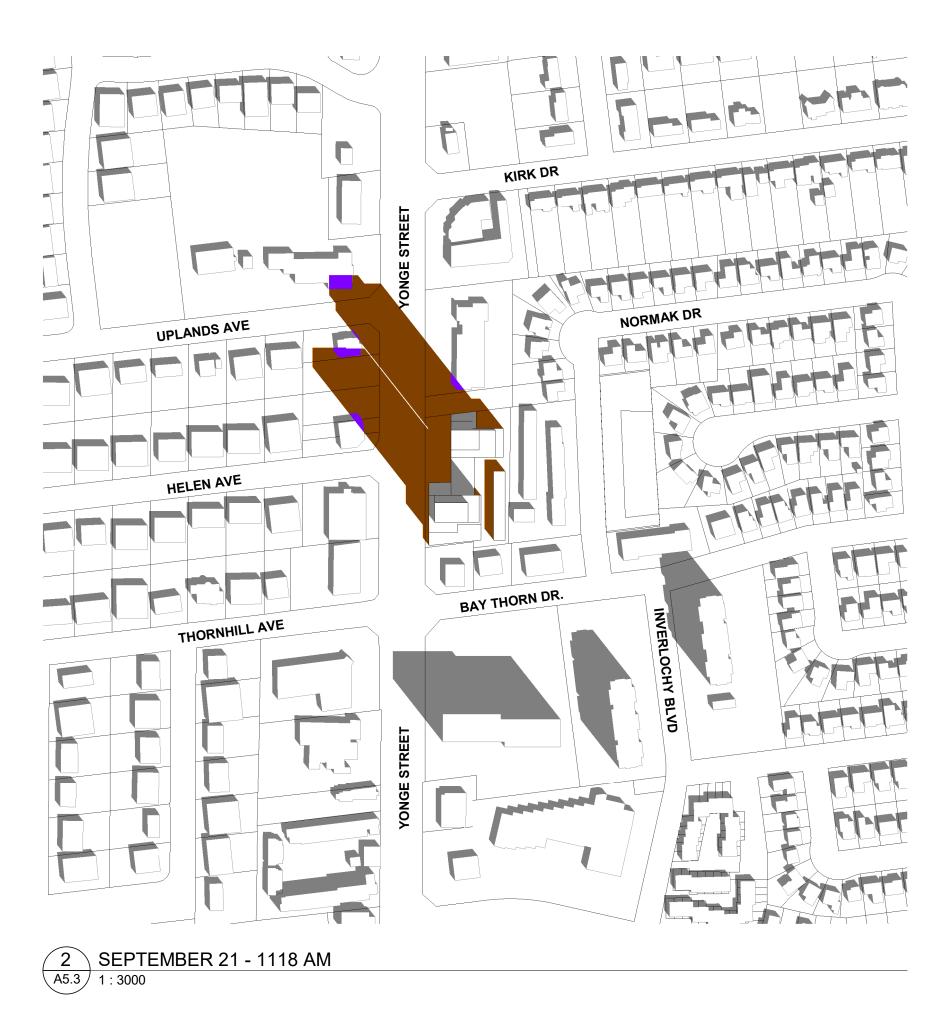

SHADOW STUDY LEGEND

EXISTING CONTEXT SHADOW

PROPOSED DEVELOPMENT
SHADOW

PROPOSED DEVELOPMENT
SHADOW / EXISTING CONTEXT
SHADOW OVERLAP

TURNER FLEISCHER

> 67 Lesmill Road Toronto, ON, M3B 2T8

T 416 425 2222

A July 29, 2022 Issued for RZ/OPA
# DATE DESCRIPTION

PROJECT
PROPOSED CONDOMINIUM 8127-8149
Yonge Street

Markham, ON

September-Shadow Studies

September-Shadow Studi

PROJECT NO.
21.158P01
PROJECT DATE

DRAWN BY
Author
CHECKED BY
Checker
SCALE
As indicated

4 SEPTEMBER 21 - 1518 PM A5.3 1: 3000