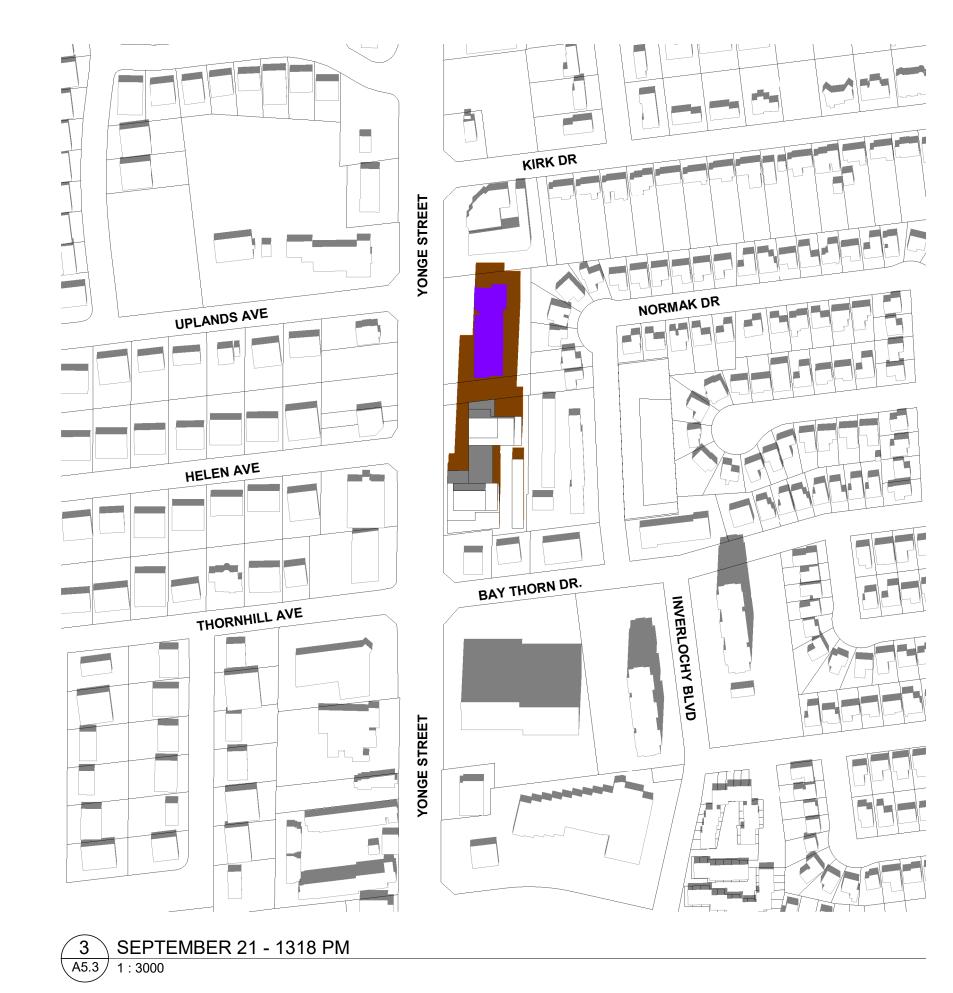

SHADOW STUDY LEGEND

EXISTING CONTEXT SHADOW

PROPOSED DEVELOPMENT
SHADOW

PROPOSED DEVELOPMENT
SHADOW / EXISTING CONTEXT
SHADOW OVERLAP

TURNER FLEISCHER

> 67 Lesmill Road Toronto, ON, M3B 2T8

T 416 425 2222

A July 29, 2022 Issued for RZ/OPA
# DATE DESCRIPTION

PROJECT
PROPOSED CONDOMINIUM 8127-8149
Yonge Street

Markham, ON

September-Shadow Studies

September-Shadow Studi

PROJECT NO.
21.158P01
PROJECT DATE

DRAWN BY
Author
CHECKED BY
Checker
SCALE
As indicated

4 SEPTEMBER 21 - 1518 PM A5.3 1: 3000