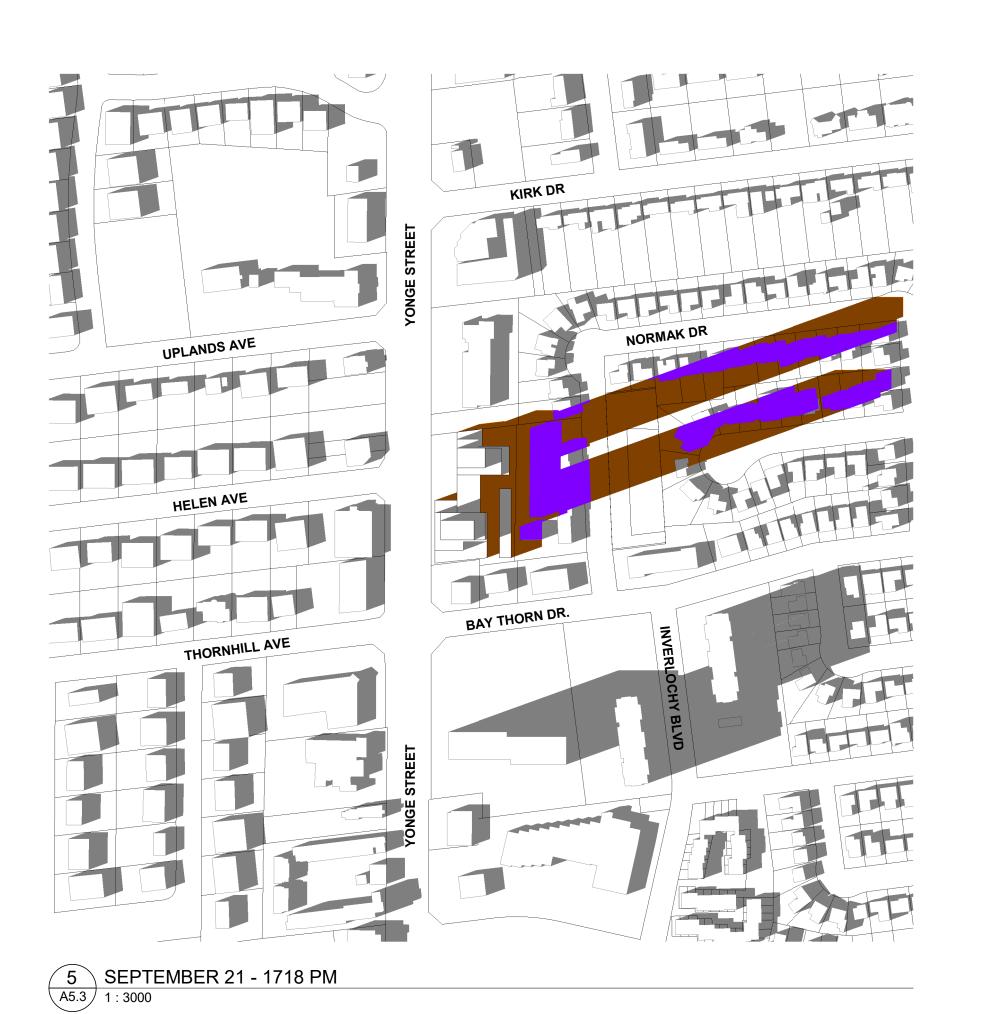

SHADOW STUDY LEGEND

EXISTING CONTEXT SHADOW

PROPOSED DEVELOPMENT
SHADOW

PROPOSED DEVELOPMENT
SHADOW / EXISTING CONTEXT
SHADOW OVERLAP

TURNER FLEISCHER

> 67 Lesmill Road Toronto, ON, M3B 2T8

T 416 425 2222

A July 29, 2022 Issued for RZ/OPA
# DATE DESCRIPTION

PROJECT
PROPOSED CONDOMINIUM 8127-8149
Yonge Street

Markham, ON

September-Shadow Studies

September-Shadow Studi

PROJECT NO.
21.158P01
PROJECT DATE

DRAWN BY
Author
CHECKED BY
Checker
SCALE
As indicated

4 SEPTEMBER 21 - 1518 PM A5.3 1: 3000