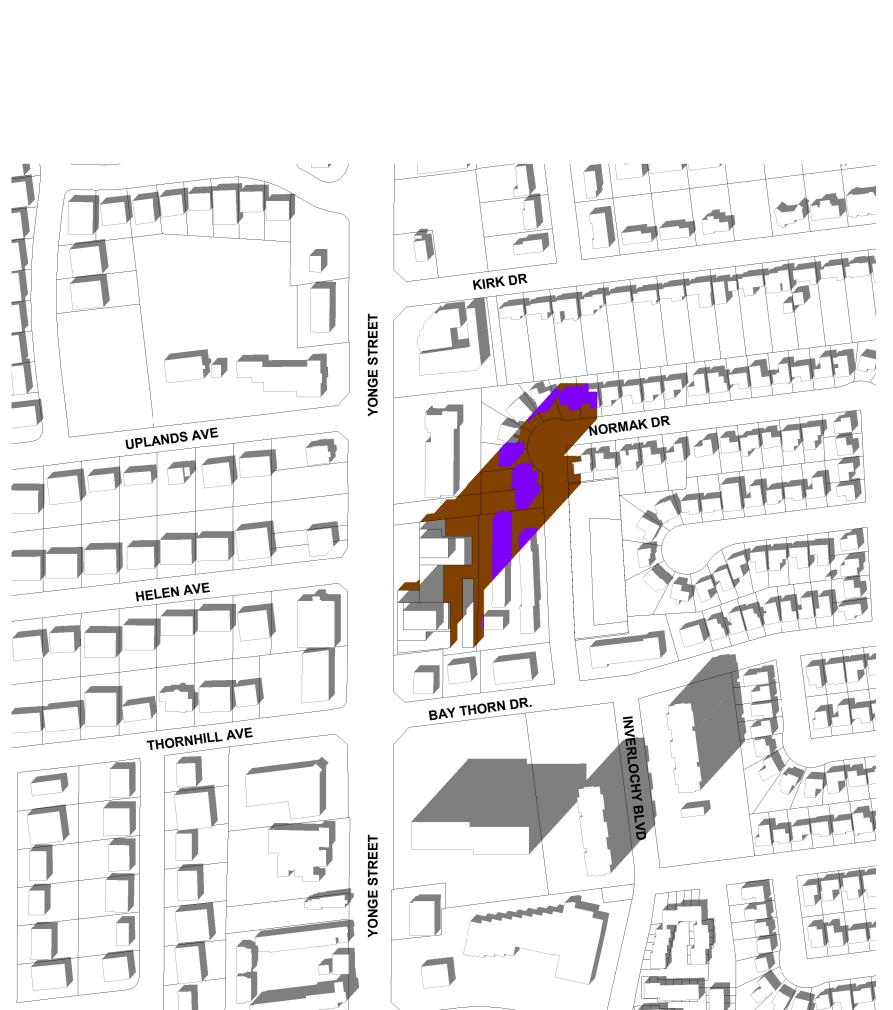

SHADOW STUDY LEGEND

EXISTING CONTEXT SHADOW

PROPOSED DEVELOPMENT
SHADOW

PROPOSED DEVELOPMENT
SHADOW / EXISTING CONTEXT
SHADOW OVERLAP

TURNER FLEISCHER

> 67 Lesmill Road Toronto, ON, M3B 2T8

T 416 425 2222

A July 29, 2022 Issued for RZ/OPA
# DATE DESCRIPTION

PROJECT
PROPOSED CONDOMINIUM 8127-8149
Yonge Street

Markham, ON

September-Shadow Studies

September-Shadow Studi

PROJECT NO.
21.158P01
PROJECT DATE

DRAWN BY
Author
CHECKED BY
Checker
SCALE
As indicated

4 SEPTEMBER 21 - 1518 PM A5.3 1: 3000