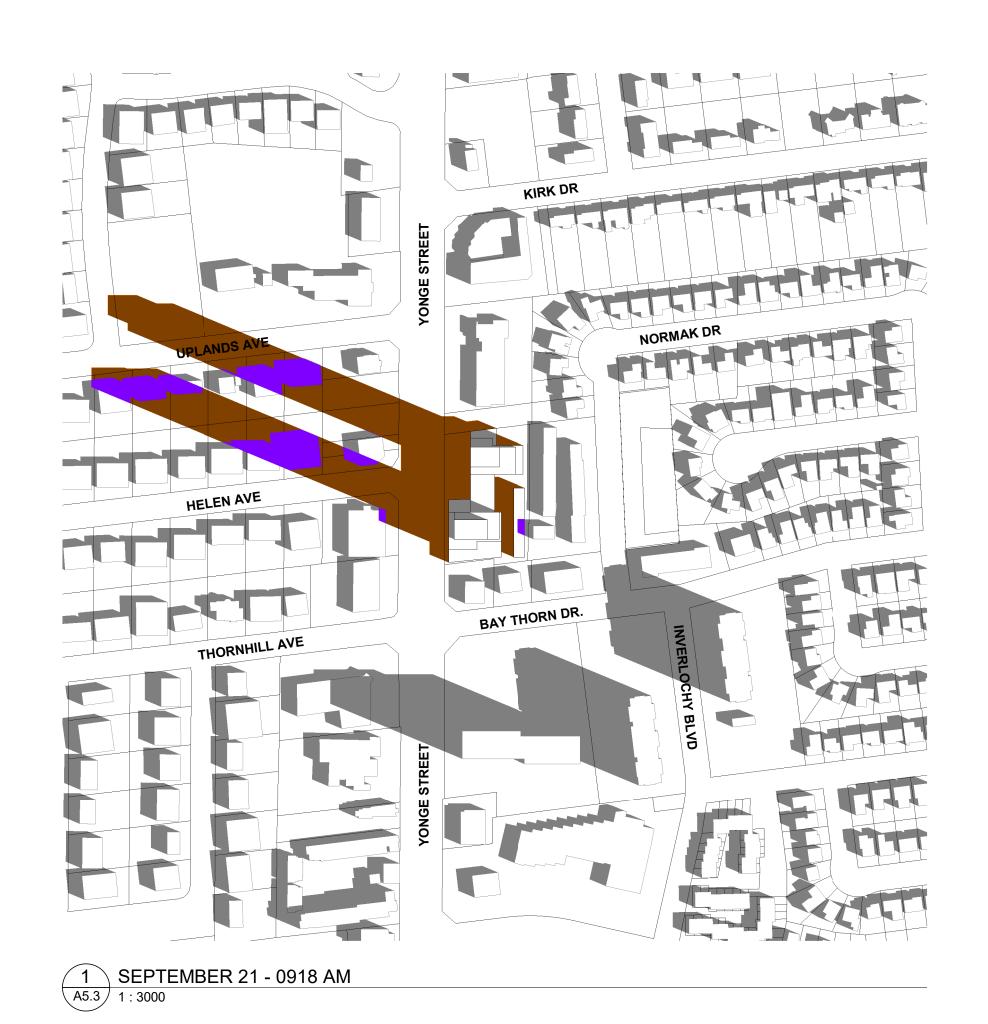

SHADOW STUDY LEGEND

EXISTING CONTEXT SHADOW

PROPOSED DEVELOPMENT
SHADOW

PROPOSED DEVELOPMENT
SHADOW / EXISTING CONTEXT
SHADOW OVERLAP

TURNER FLEISCHER

> 67 Lesmill Road Toronto, ON, M3B 2T8

T 416 425 2222

A July 29, 2022 Issued for RZ/OPA
# DATE DESCRIPTION

PROJECT
PROPOSED CONDOMINIUM 8127-8149
Yonge Street

Markham, ON

September-Shadow Studies

September-Shadow Studi

PROJECT NO.
21.158P01
PROJECT DATE

DRAWN BY
Author
CHECKED BY
Checker
SCALE
As indicated

4 SEPTEMBER 21 - 1518 PM A5.3 1: 3000