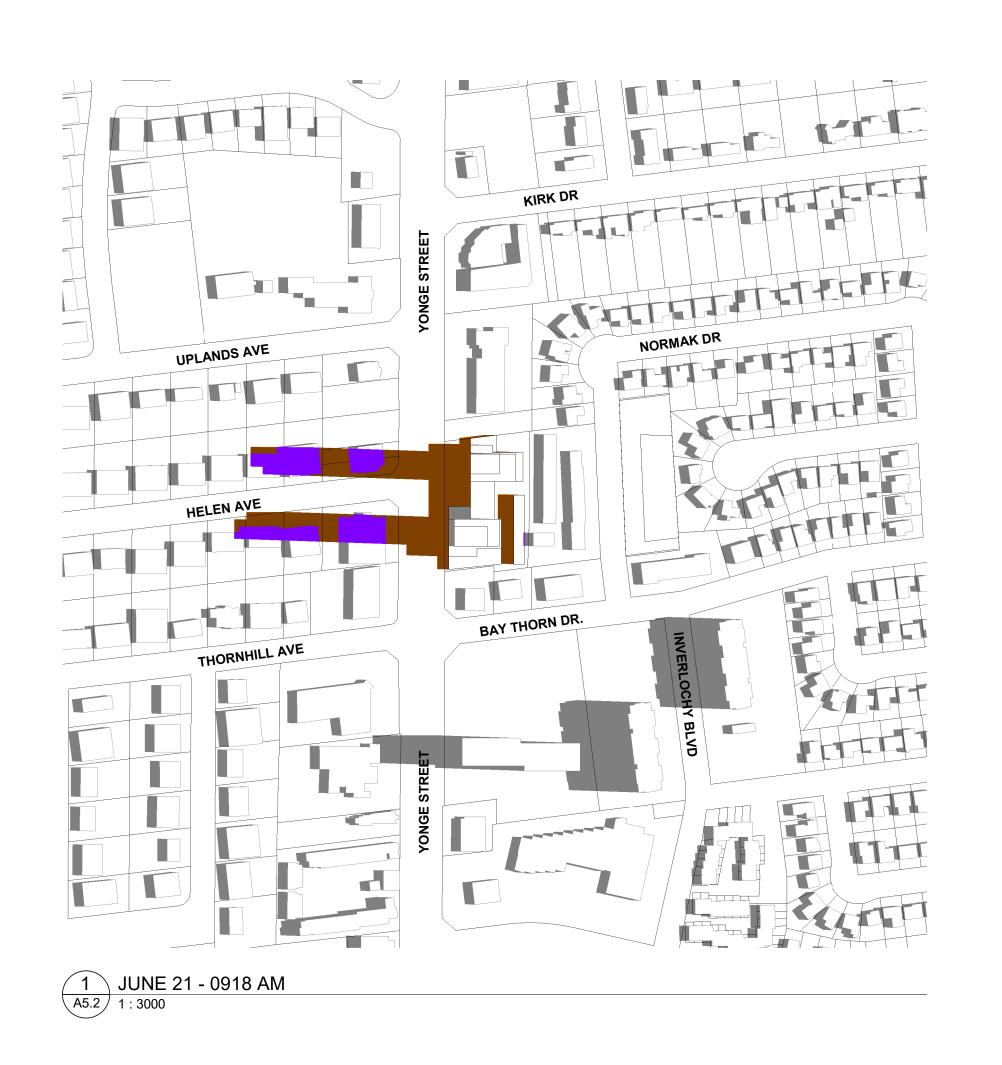

PROPOSED DEVELOPMENT SHADOW PROPOSED DEVELOPMENT SHADOW / EXISTING CONTEXT SHADOW OVERLAP A July 29, 2022 Issued for RZ/OPA
# DATE DESCRIPTION

TURNER FLEISCHER

This drawing, as an instrument of service, is provided by and is the property of Turner Fleischer Architects Inc. The contractor must verify and accept responsibility for all dimensions and condition on site and must notify Turner Fleischer Architects Inc. of any variations from the supplied information. This drawing is not to be scaled. The architect is not responsible for the accuracy of survey, structural, mechanical, electrical, etc., information shown on this drawing. Refer to the appropriate consultant's drawings before proceeding with the work. Construction must conform to applicable codes and requirements of authorities having jurisdiction. The contractor working from drawings not specifically marked 'For Construction' must assume full responsibility and bear costs for any corrections or damages resulting from his work.

EXISTING CONTEXT SHADOW

SHADOW STUDY LEGEND

67 Lesmill Road Toronto, ON, M3B 2T8

T 416 425 2222 turnerfleischer.com

PROPOSED CONDOMINIUM 8127-8149 Yonge Street Markham, ON

June-Shadow Studies

PROJECT NO. 21.158P01 PROJECT DATE Author CHECKED BY Checker SCALE As indicated