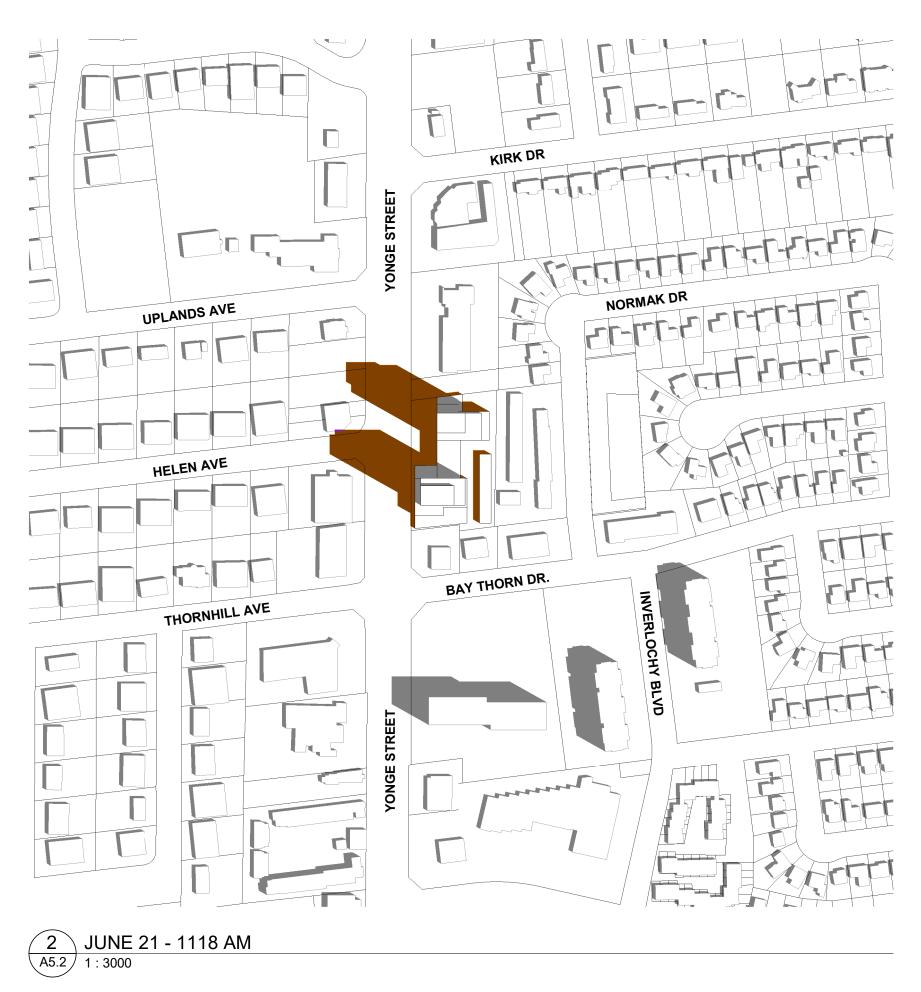

PROPOSED DEVELOPMENT SHADOW PROPOSED DEVELOPMENT SHADOW / EXISTING CONTEXT SHADOW OVERLAP A July 29, 2022 Issued for RZ/OPA
# DATE DESCRIPTION

TURNER FLEISCHER

This drawing, as an instrument of service, is provided by and is the property of Turner Fleischer Architects Inc. The contractor must verify and accept responsibility for all dimensions and condition on site and must notify Turner Fleischer Architects Inc. of any variations from the supplied information. This drawing is not to be scaled. The architect is not responsible for the accuracy of survey, structural, mechanical, electrical, etc., information shown on this drawing. Refer to the appropriate consultant's drawings before proceeding with the work. Construction must conform to applicable codes and requirements of authorities having jurisdiction. The contractor working from drawings not specifically marked 'For Construction' must assume full responsibility and bear costs for any corrections or damages resulting from his work.

EXISTING CONTEXT SHADOW

SHADOW STUDY LEGEND

67 Lesmill Road Toronto, ON, M3B 2T8

T 416 425 2222 turnerfleischer.com

PROPOSED CONDOMINIUM 8127-8149 Yonge Street Markham, ON

June-Shadow Studies

PROJECT NO. 21.158P01 PROJECT DATE Author CHECKED BY Checker SCALE As indicated