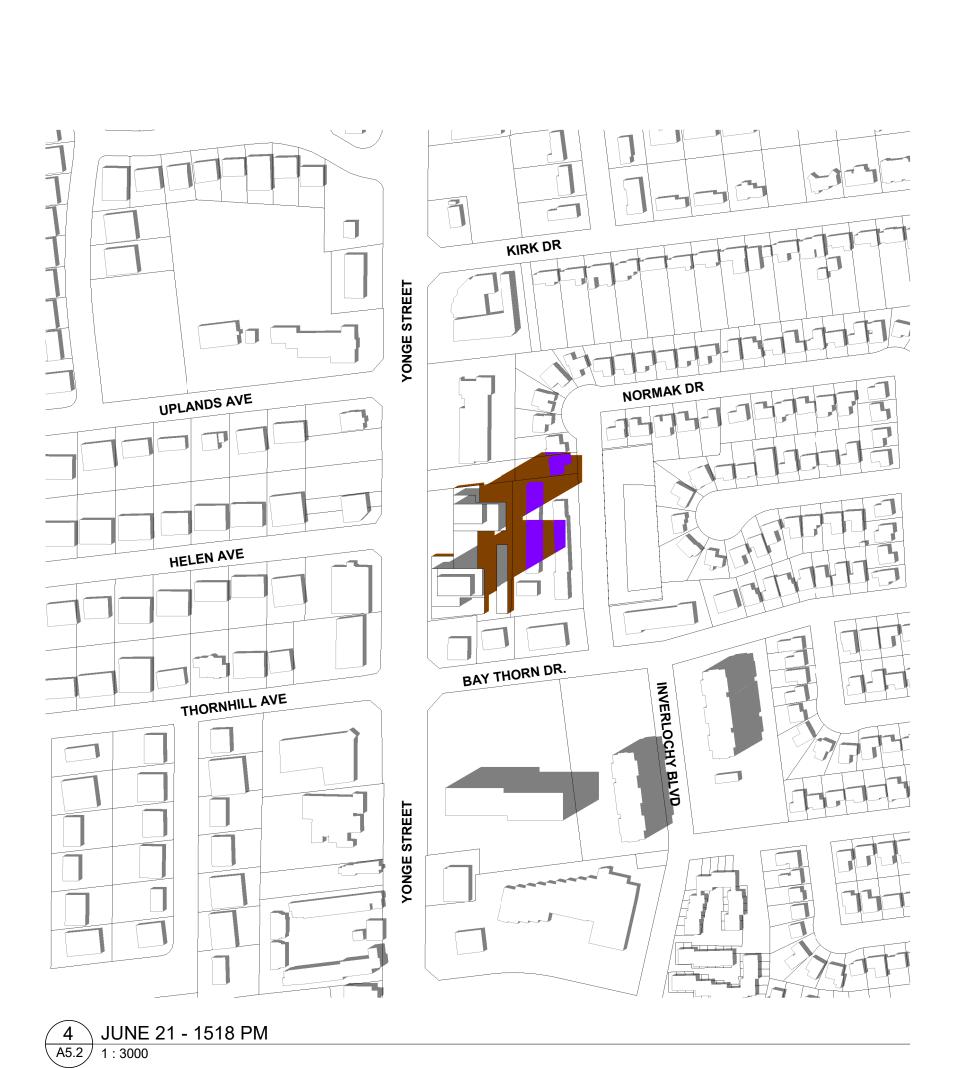

PROPOSED DEVELOPMENT SHADOW PROPOSED DEVELOPMENT SHADOW / EXISTING CONTEXT SHADOW OVERLAP A July 29, 2022 Issued for RZ/OPA
# DATE DESCRIPTION

TURNER FLEISCHER

This drawing, as an instrument of service, is provided by and is the property of Turner Fleischer Architects Inc. The contractor must verify and accept responsibility for all dimensions and condition on site and must notify Turner Fleischer Architects Inc. of any variations from the supplied information. This drawing is not to be scaled. The architect is not responsible for the accuracy of survey, structural, mechanical, electrical, etc., information shown on this drawing. Refer to the appropriate consultant's drawings before proceeding with the work. Construction must conform to applicable codes and requirements of authorities having jurisdiction. The contractor working from drawings not specifically marked 'For Construction' must assume full responsibility and bear costs for any corrections or damages resulting from his work.

EXISTING CONTEXT SHADOW

SHADOW STUDY LEGEND

67 Lesmill Road Toronto, ON, M3B 2T8

T 416 425 2222 turnerfleischer.com

PROPOSED CONDOMINIUM 8127-8149 Yonge Street Markham, ON

June-Shadow Studies

PROJECT NO. 21.158P01 PROJECT DATE Author CHECKED BY Checker SCALE As indicated