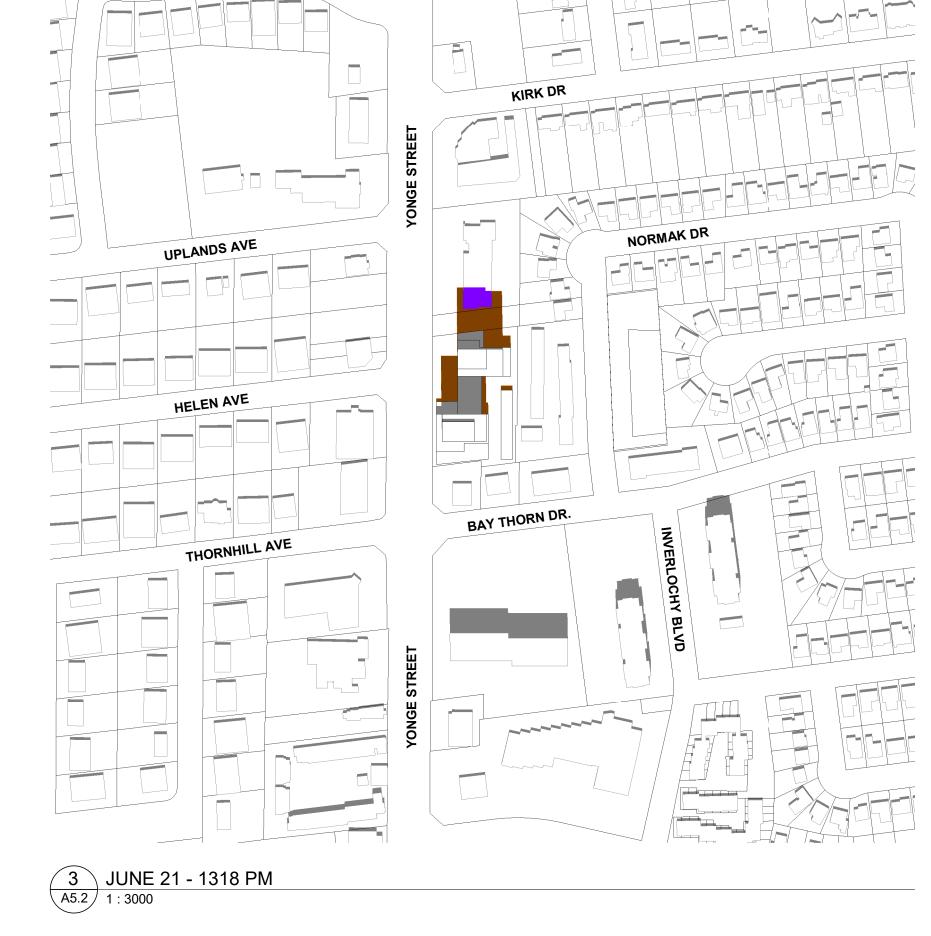

PROPOSED DEVELOPMENT SHADOW PROPOSED DEVELOPMENT SHADOW / EXISTING CONTEXT SHADOW OVERLAP A July 29, 2022 Issued for RZ/OPA
# DATE DESCRIPTION

TURNER FLEISCHER

This drawing, as an instrument of service, is provided by and is the property of Turner Fleischer Architects Inc. The contractor must verify and accept responsibility for all dimensions and condition on site and must notify Turner Fleischer Architects Inc. of any variations from the supplied information. This drawing is not to be scaled. The architect is not responsible for the accuracy of survey, structural, mechanical, electrical, etc., information shown on this drawing. Refer to the appropriate consultant's drawings before proceeding with the work. Construction must conform to applicable codes and requirements of authorities having jurisdiction. The contractor working from drawings not specifically marked 'For Construction' must assume full responsibility and bear costs for any corrections or damages resulting from his work.

EXISTING CONTEXT SHADOW

SHADOW STUDY LEGEND

67 Lesmill Road Toronto, ON, M3B 2T8

T 416 425 2222 turnerfleischer.com

PROPOSED CONDOMINIUM 8127-8149 Yonge Street Markham, ON

June-Shadow Studies

PROJECT NO. 21.158P01 PROJECT DATE Author CHECKED BY Checker SCALE As indicated