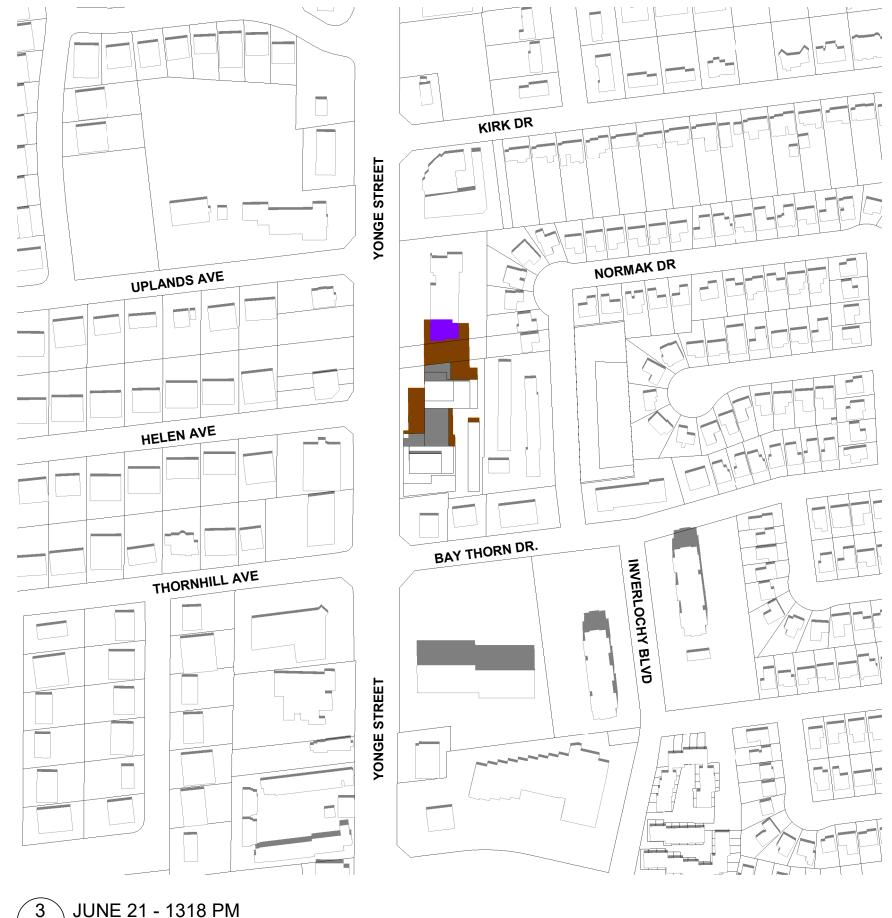

PROPOSED DEVELOPMENT SHADOW PROPOSED DEVELOPMENT SHADOW / EXISTING CONTEXT SHADOW OVERLAP A July 29, 2022 Issued for RZ/OPA
# DATE DESCRIPTION

TURNER FLEISCHER

This drawing, as an instrument of service, is provided by and is the property of Turner Fleischer Architects Inc. The contractor must verify and accept responsibility for all dimensions and condition on site and must notify Turner Fleischer Architects Inc. of any variations from the supplied information. This drawing is not to be scaled. The architect is not responsible for the accuracy of survey, structural, mechanical, electrical, etc., information shown on this drawing. Refer to the appropriate consultant's drawings before proceeding with the work. Construction must conform to applicable codes and requirements of authorities having jurisdiction. The contractor working from drawings not specifically marked 'For Construction' must assume full responsibility and bear costs for any corrections or damages resulting from his work.

EXISTING CONTEXT SHADOW

SHADOW STUDY LEGEND

67 Lesmill Road Toronto, ON, M3B 2T8

T 416 425 2222 turnerfleischer.com

PROPOSED CONDOMINIUM 8127-8149 Yonge Street Markham, ON

June-Shadow Studies

PROJECT NO. 21.158P01 PROJECT DATE Author CHECKED BY Checker SCALE As indicated