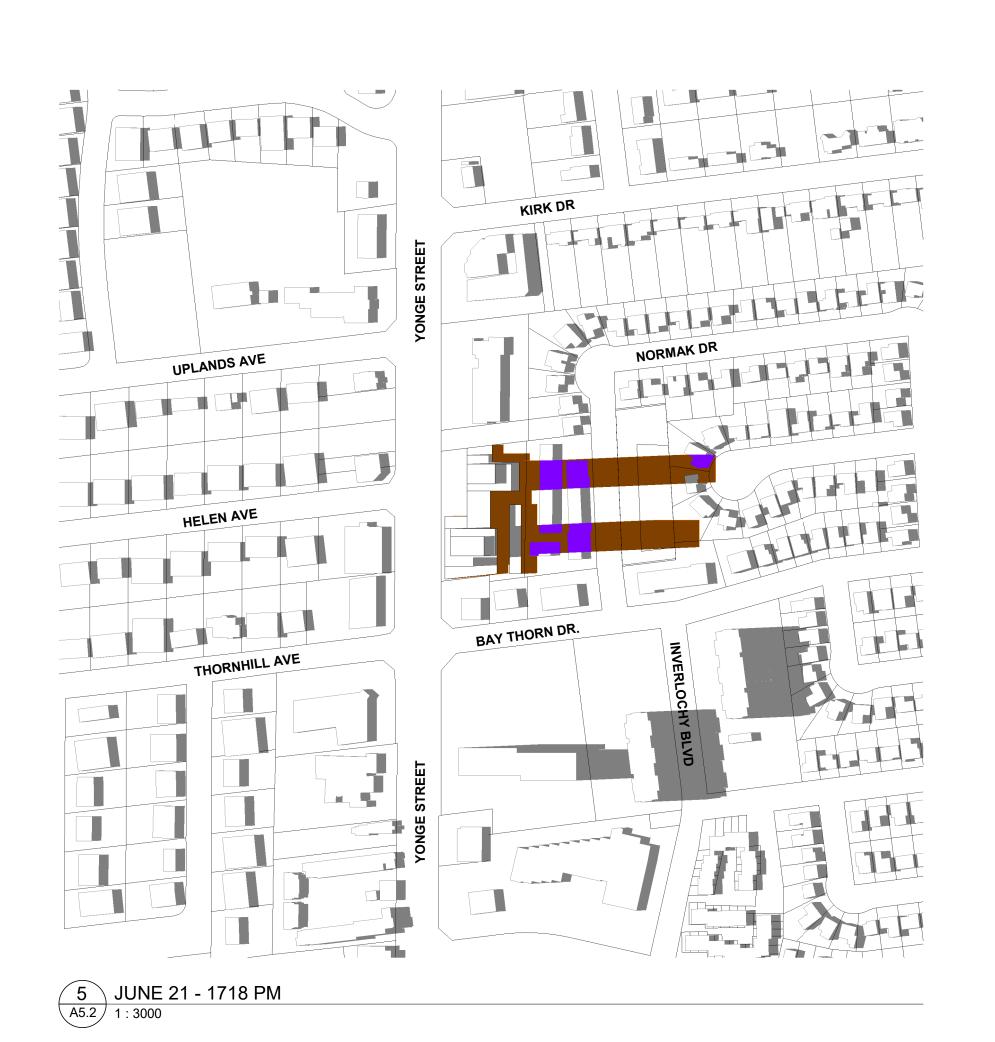

PROPOSED DEVELOPMENT SHADOW PROPOSED DEVELOPMENT SHADOW / EXISTING CONTEXT SHADOW OVERLAP A July 29, 2022 Issued for RZ/OPA
# DATE DESCRIPTION

TURNER FLEISCHER

This drawing, as an instrument of service, is provided by and is the property of Turner Fleischer Architects Inc. The contractor must verify and accept responsibility for all dimensions and condition on site and must notify Turner Fleischer Architects Inc. of any variations from the supplied information. This drawing is not to be scaled. The architect is not responsible for the accuracy of survey, structural, mechanical, electrical, etc., information shown on this drawing. Refer to the appropriate consultant's drawings before proceeding with the work. Construction must conform to applicable codes and requirements of authorities having jurisdiction. The contractor working from drawings not specifically marked 'For Construction' must assume full responsibility and bear costs for any corrections or damages resulting from his work.

EXISTING CONTEXT SHADOW

SHADOW STUDY LEGEND

67 Lesmill Road Toronto, ON, M3B 2T8

T 416 425 2222 turnerfleischer.com

PROPOSED CONDOMINIUM 8127-8149 Yonge Street Markham, ON

June-Shadow Studies

PROJECT NO. 21.158P01 PROJECT DATE Author CHECKED BY Checker SCALE As indicated