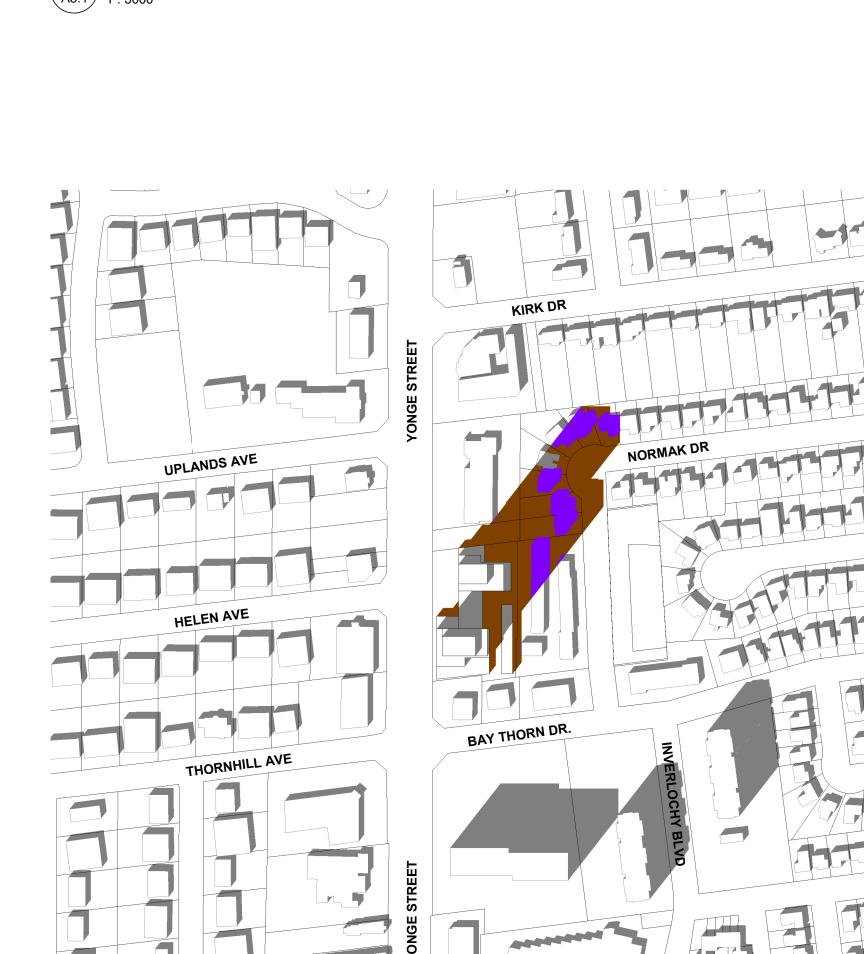

SHADOW STUDY LEGEND

EXISTING CONTEXT SHADOW

PROPOSED DEVELOPMENT

SHADOW

PROPOSED DEVELOPMENT SHADOW / EXISTING CONTEXT SHADOW OVERLAP

A July 29, 2022 Issued for RZ/OPA 
# DATE DESCRIPTION

PROPOSED CONDOMINIUM 8127-8149
Yonge Street

Markham, ON

March-Shadow Studies

March-Shadow Studies

PROJECT NO.
21.158P01
PROJECT DATE

DRAWN BY
Author
CHECKED BY
Checker
SCALE
As indicated

5:56:05 PM

4 MARCH 21 - 1518 PM A5.1 1:3000