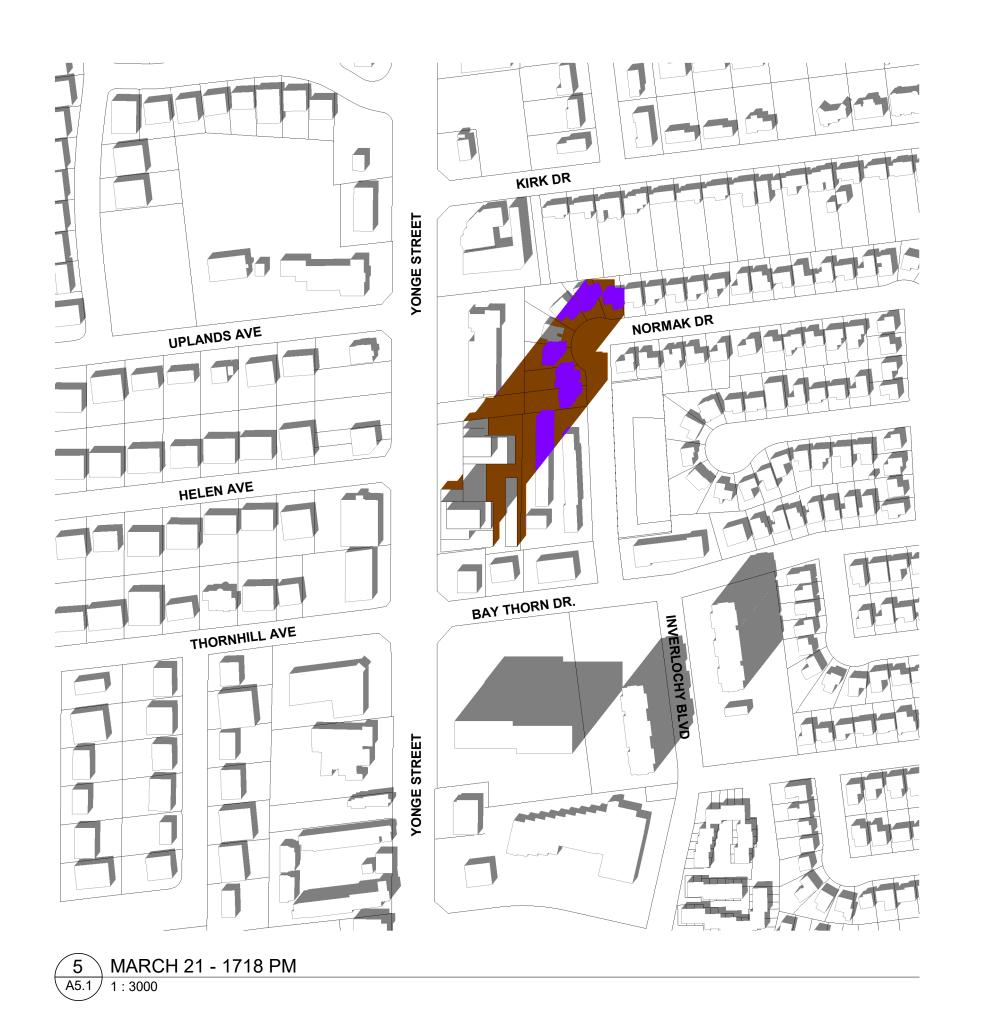

SHADOW STUDY LEGEND

EXISTING CONTEXT SHADOW

PROPOSED DEVELOPMENT

SHADOW

PROPOSED DEVELOPMENT SHADOW / EXISTING CONTEXT SHADOW OVERLAP

A July 29, 2022 Issued for RZ/OPA 
# DATE DESCRIPTION

PROPOSED CONDOMINIUM 8127-8149
Yonge Street

Markham, ON

March-Shadow Studies

March-Shadow Studies

PROJECT NO.
21.158P01
PROJECT DATE

DRAWN BY
Author
CHECKED BY
Checker
SCALE
As indicated

5:56:05 PM

4 MARCH 21 - 1518 PM A5.1 1:3000