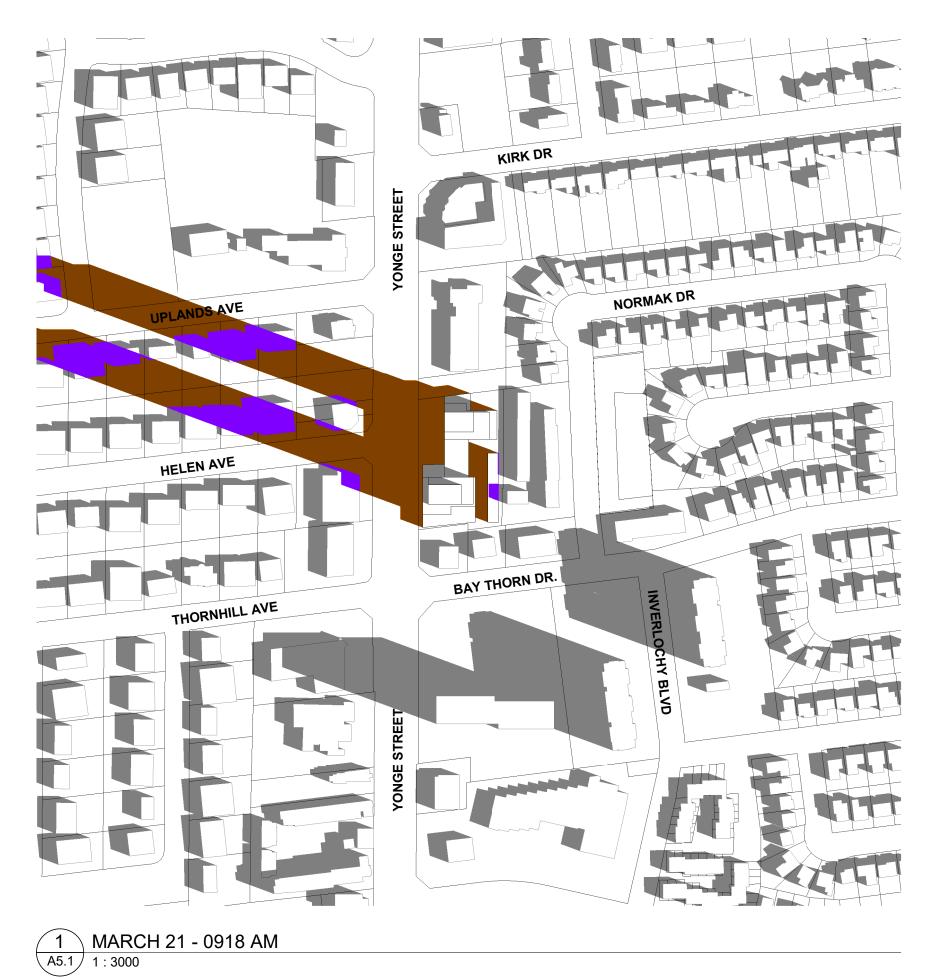

SHADOW STUDY LEGEND

EXISTING CONTEXT SHADOW

PROPOSED DEVELOPMENT

SHADOW

PROPOSED DEVELOPMENT SHADOW / EXISTING CONTEXT SHADOW OVERLAP

A July 29, 2022 Issued for RZ/OPA 
# DATE DESCRIPTION

PROPOSED CONDOMINIUM 8127-8149
Yonge Street

Markham, ON

March-Shadow Studies

March-Shadow Studies

PROJECT NO.
21.158P01
PROJECT DATE

DRAWN BY
Author
CHECKED BY
Checker
SCALE
As indicated

5:56:05 PM

4 MARCH 21 - 1518 PM A5.1 1:3000