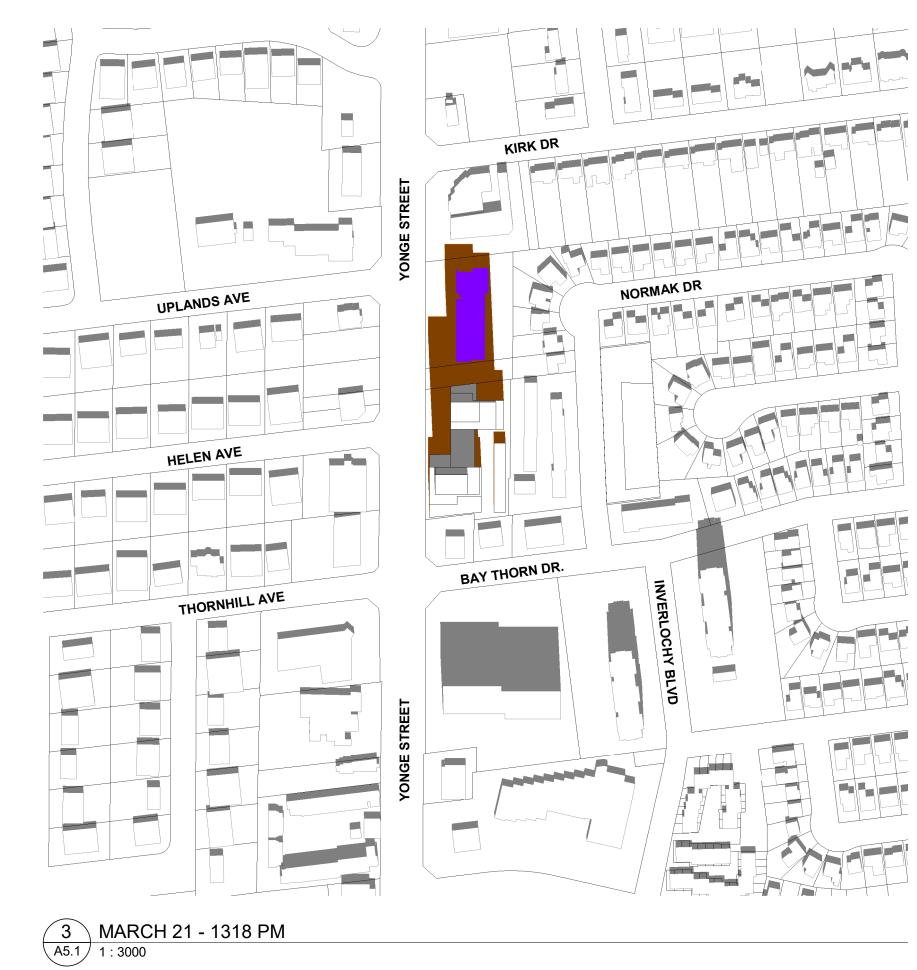

SHADOW STUDY LEGEND

EXISTING CONTEXT SHADOW

PROPOSED DEVELOPMENT

SHADOW

PROPOSED DEVELOPMENT SHADOW / EXISTING CONTEXT SHADOW OVERLAP

A July 29, 2022 Issued for RZ/OPA 
# DATE DESCRIPTION

PROPOSED CONDOMINIUM 8127-8149
Yonge Street

Markham, ON

March-Shadow Studies

March-Shadow Studies

PROJECT NO.
21.158P01
PROJECT DATE

DRAWN BY
Author
CHECKED BY
Checker
SCALE
As indicated

5:56:05 PM

4 MARCH 21 - 1518 PM A5.1 1:3000