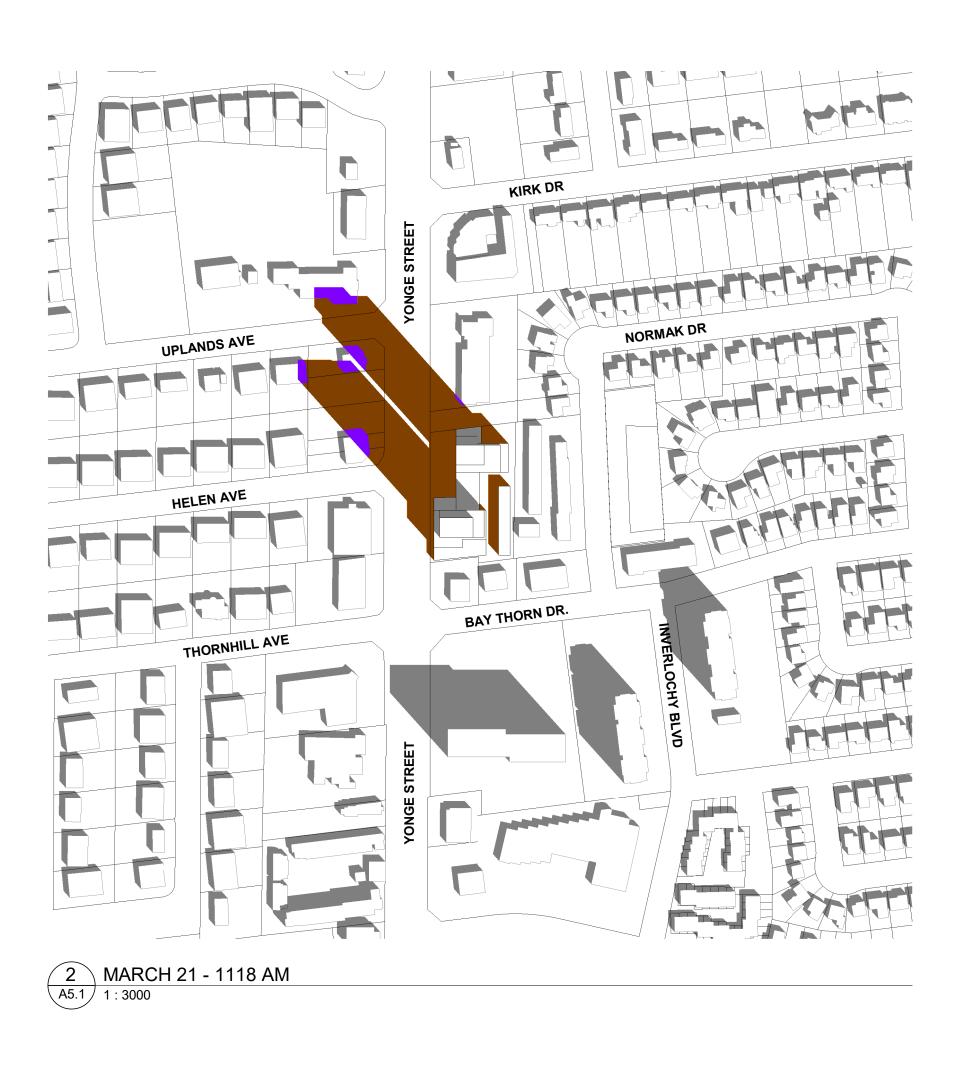

SHADOW STUDY LEGEND

EXISTING CONTEXT SHADOW

PROPOSED DEVELOPMENT

SHADOW

PROPOSED DEVELOPMENT SHADOW / EXISTING CONTEXT SHADOW OVERLAP

A July 29, 2022 Issued for RZ/OPA 
# DATE DESCRIPTION

PROPOSED CONDOMINIUM 8127-8149
Yonge Street

Markham, ON

March-Shadow Studies

March-Shadow Studies

PROJECT NO.
21.158P01
PROJECT DATE

DRAWN BY
Author
CHECKED BY
Checker
SCALE
As indicated

5:56:05 PM

4 MARCH 21 - 1518 PM A5.1 1:3000