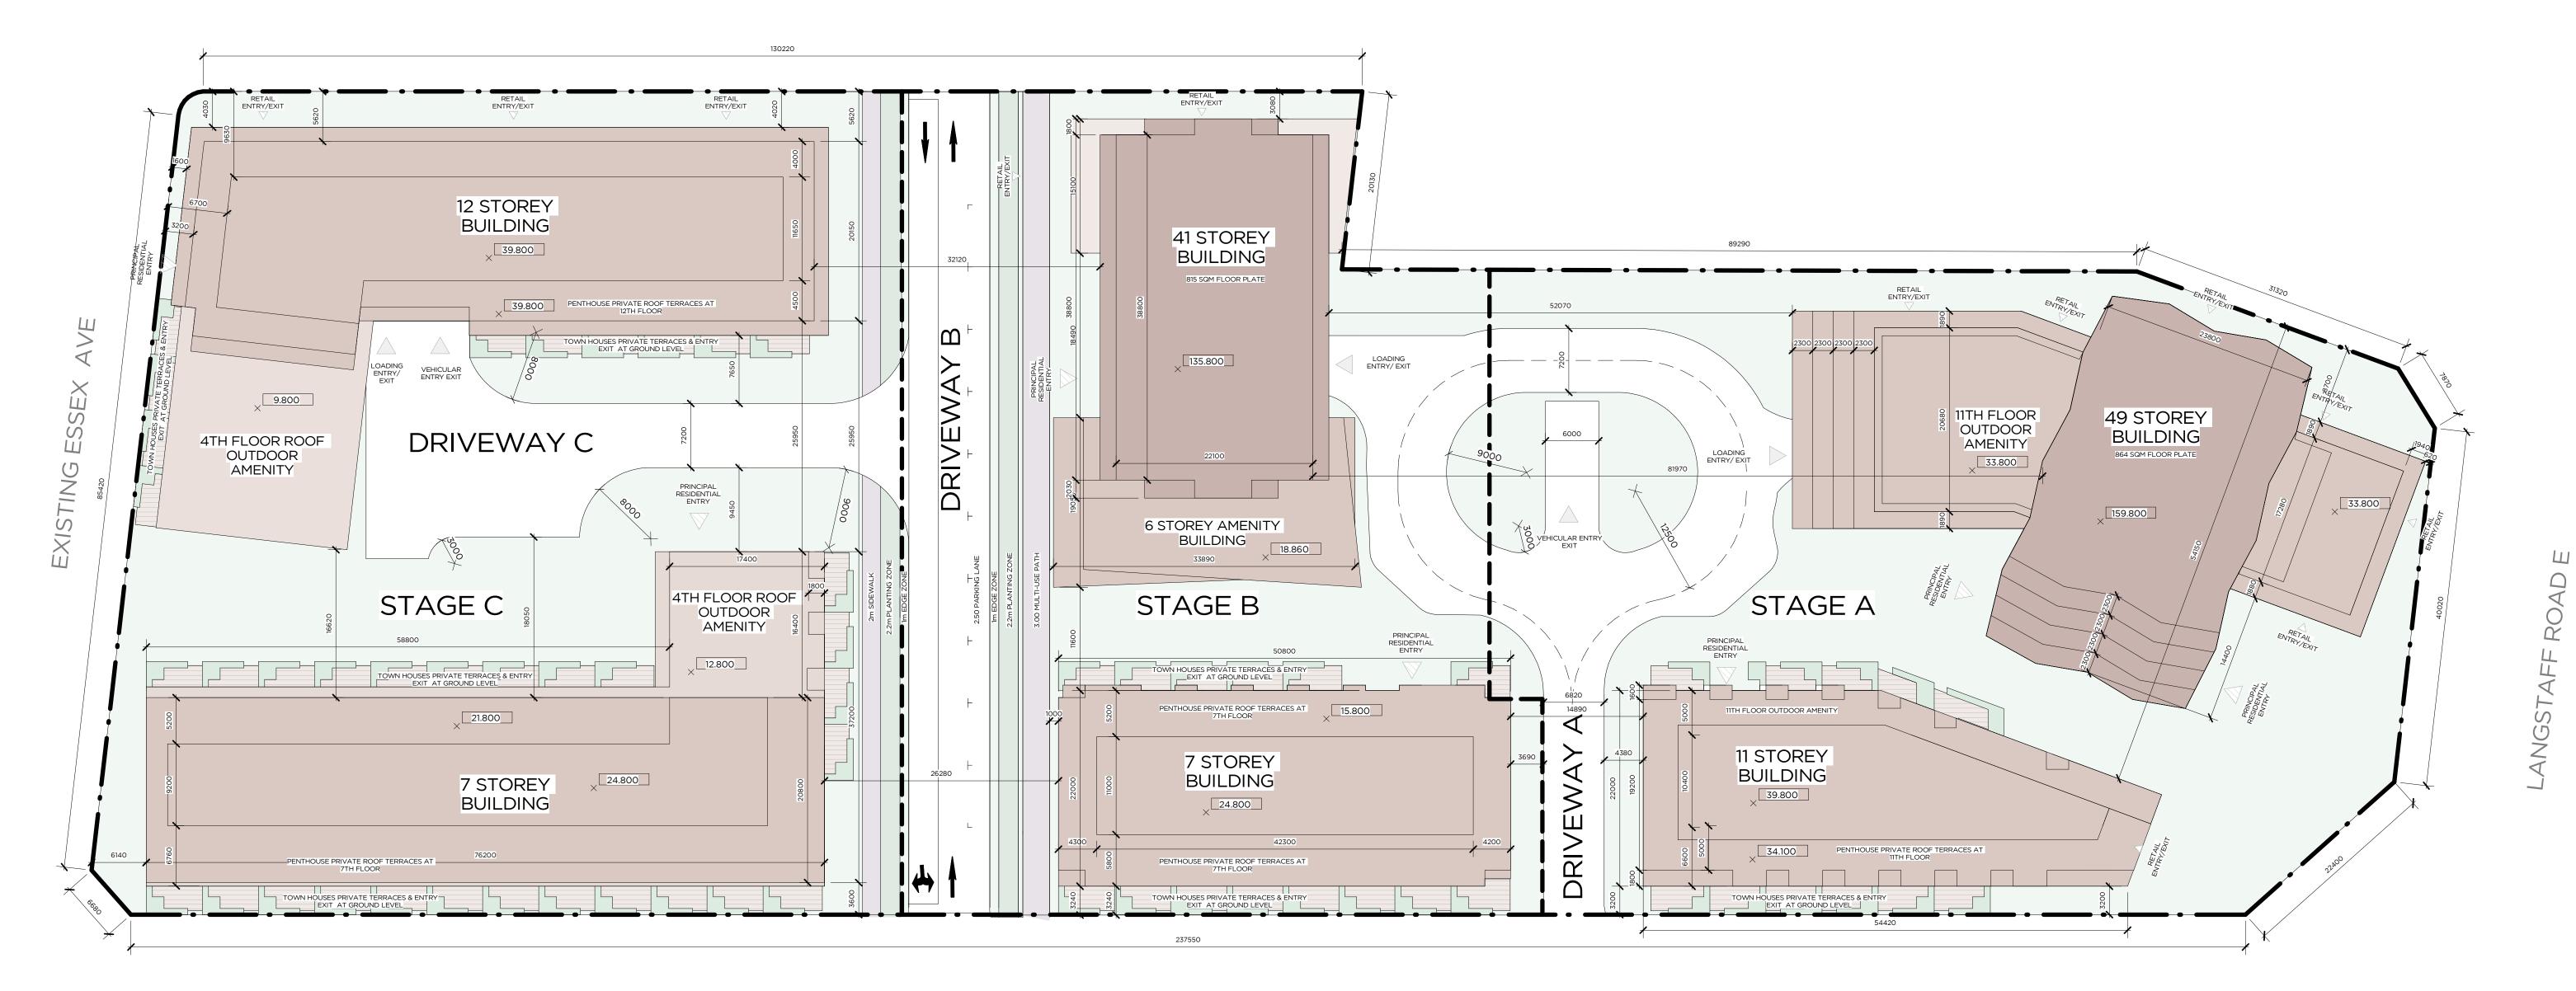

|                              | STAGE A |  |
|------------------------------|---------|--|
|                              |         |  |
| Site Area                    | 7037    |  |
| Landscape Area               | 3213    |  |
| Landscape Lot Coverage       | 46%     |  |
| Residential GFA              | 58125   |  |
| Non-residential GFA          | 885     |  |
| FSI                          | 8.4     |  |
| Total GFA                    | 59010   |  |
| Max GFA permitted:           |         |  |
| Total residential Units      | 736     |  |
| Total parking space Provided | 873     |  |
| Res: 1/unit                  | 736     |  |
| Res Visitor: 0.15/unit       | 110     |  |
| Non-residential: 1/33 sqm    | 27      |  |

SOUTH BOUVEVARD

| STAGE B | STAGE C | TOTAL  |
|---------|---------|--------|
|         |         |        |
| 5941    | 7970    | 20948  |
| 1409    | 3066    | 7688   |
| 24%     | 38%     | 37%    |
| 40860   | 30044   | 129029 |
| 365     | 641     | 1891   |
| 6.9     | 3.9     | 6.2    |
| 41225   | 30685   | 130920 |
|         |         | 130925 |
| 548     | 384     | 1668   |
| 641     | 461     | 1976   |
| 548     | 384     | 1668   |
| 82      | 58      | 250    |
| 11      | 19      | 57     |

## \_

CONCEPTUAL SITE PLAN FOR DEVELOPMENT BLOCK 'A' 1 : 350