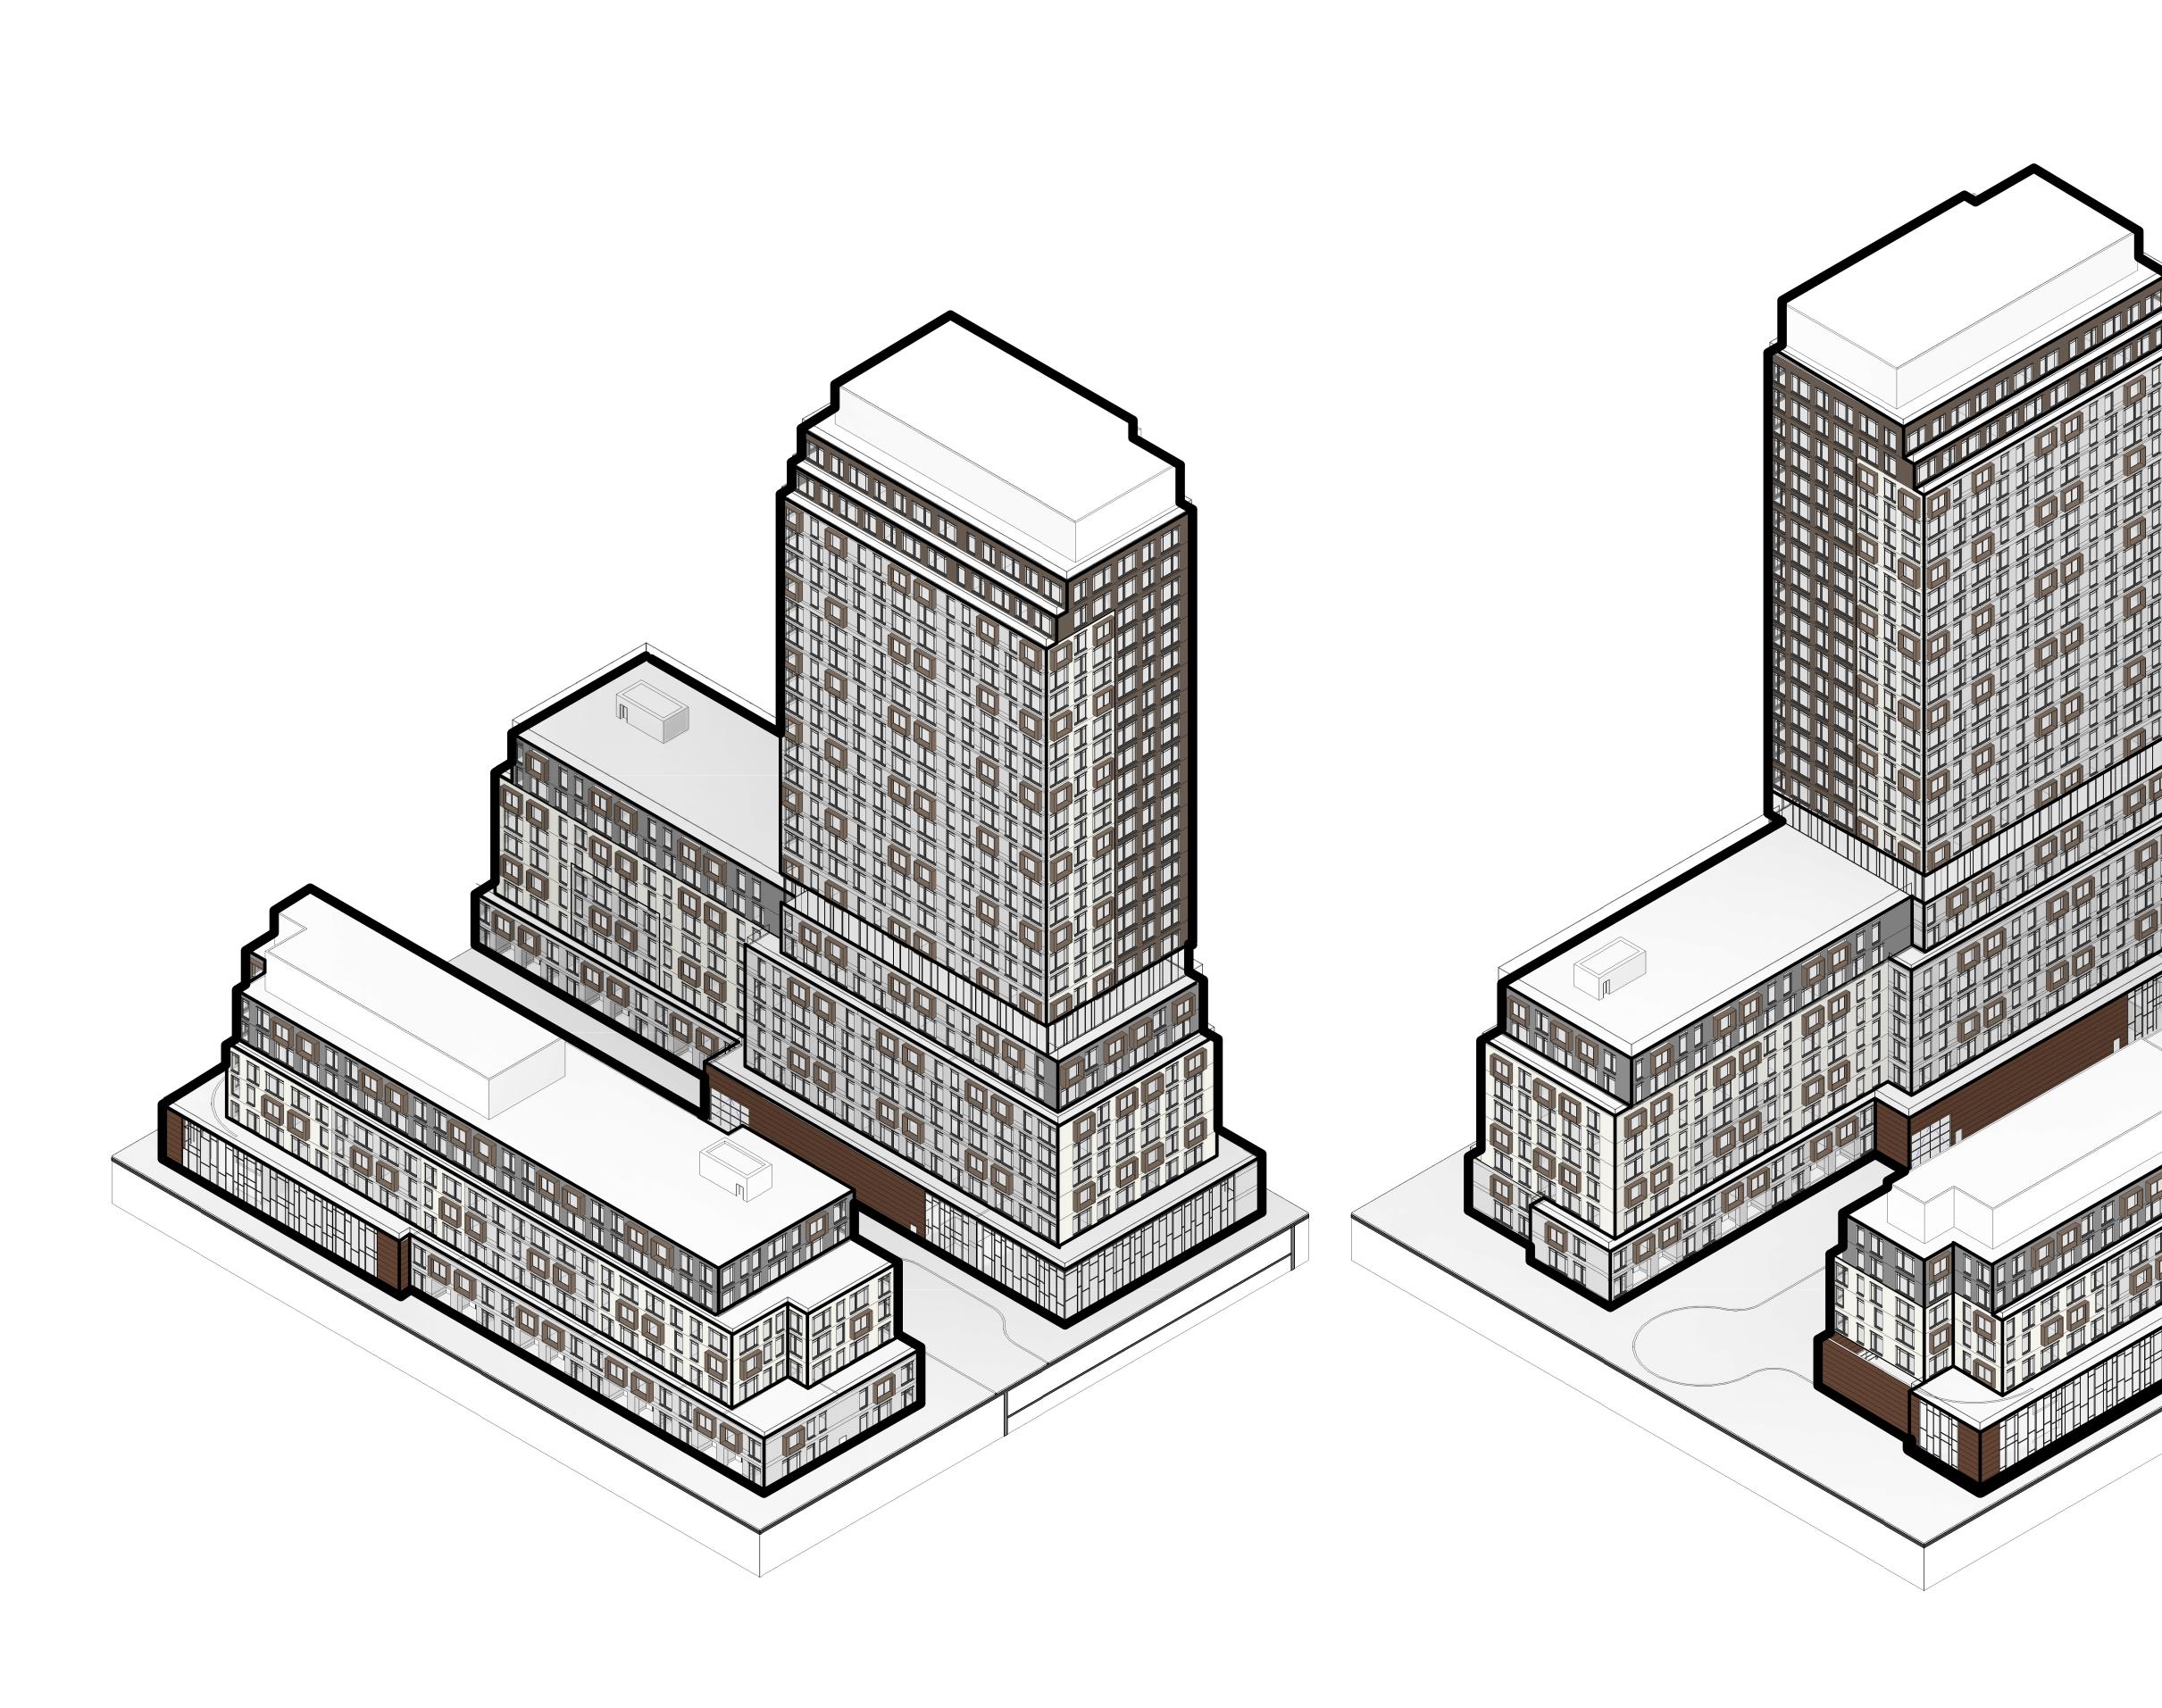

## Axonometric View

Client: Zonix Group

Project: 36-48 Steeles Avenue East

Axonometric View (

NTS dA6.1

Conceptual 3D View 1 dA6.2